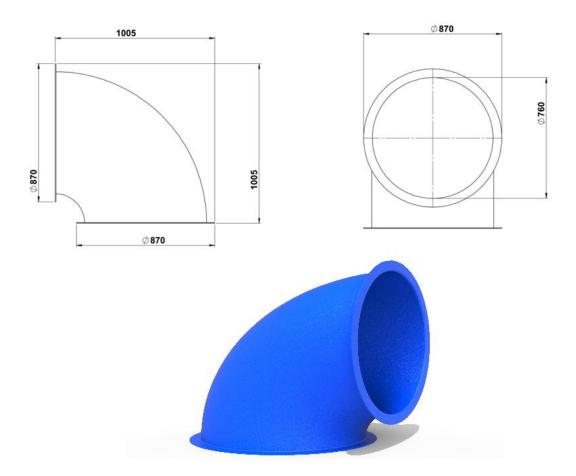

## **PY-90 90°** Tube

- The 90° tubes that make up the tube slides are manufactured from self-colored polyethylene plastic material, LLDPE (Linear Low Density Polyetylene) by rotation molding method as a single piece, providing an inclination of 90 degrees.
- Installation of the product is provided by screwing method.
- In order for the product surface to be smooth; Sandblasting is applied to the surface of the mold made of aluminum or its equivalent material, and it is produced by passing the Teflon coating process for surface brightness.

| Dimensions | Tube Angle     | 105 cm |
|------------|----------------|--------|
|            | Tube Diameter  | 87 cm  |
| Features   | Minimum Weight | 19 kg  |
|            | Raw materials  | LLDPE  |